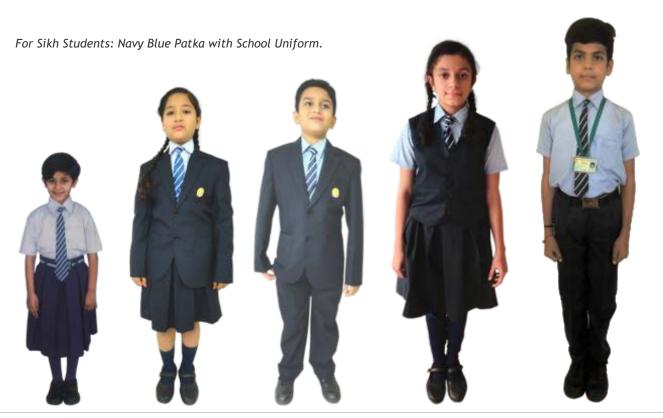

## CHAMELI DEVI PUBLIC SCHOOL, Mhowgaon

Plot No. C-7, Shree City, Mhowgaon, Mhow-Pithampur Main Road, Mhowgaon (M.P.) 453-441 India.

School Uniform For All Classes

| S.<br>No. | Particulars                       | Quality | Colour / Shade No.              | Quantity |       |
|-----------|-----------------------------------|---------|---------------------------------|----------|-------|
|           |                                   |         |                                 | Boys     | Girls |
| 1.        | Shirt Half Sleeves                | -       | Sky Blue                        | 2        | 2     |
| 2.        | Trousers                          | -       | Oxford Blue                     | 2        | Χ     |
| 3.        | Skirt (Nursery to Class II)       | -       | Oxford Blue                     | X        | 2     |
| 4.        | Divided Skirt (Class III onwards) | -       | Oxford Blue                     | X        | 2     |
| 5.        | Tie                               | -       | Navy Blue with Sky Blue Stripes | 1        | 1     |
| 6.        | Belt with School Logo             | -       | Black                           | 1        | 1     |
| 7.        | Sweater Sleeveless (V-Neck)       | -       | Navy Blue                       | 1        | 1     |
| 8.        | Blazer with School Logo (Winter)  | -       | Oxford Blue                     | 1        | 1     |
| 9.        | Woollen Scarf / Cap (Winter)      | -       | Navy Blue                       | 1        | 1     |
| 10.       | Cotton Socks                      | -       | Navy Blue                       | 2        | 2     |
| 11.       | Woollen Socks (Winter)            | -       | Navy Blue                       | 2        | 2     |
| 12.       | Shoes                             | -       | Black                           | 1        | 1     |
| 13.       | Jacket (6th Onwards)              | -       | Oxford Blue                     | X        | 1     |
| 14.       | Tights                            | -       | Navy Blue                       | X        | 1     |